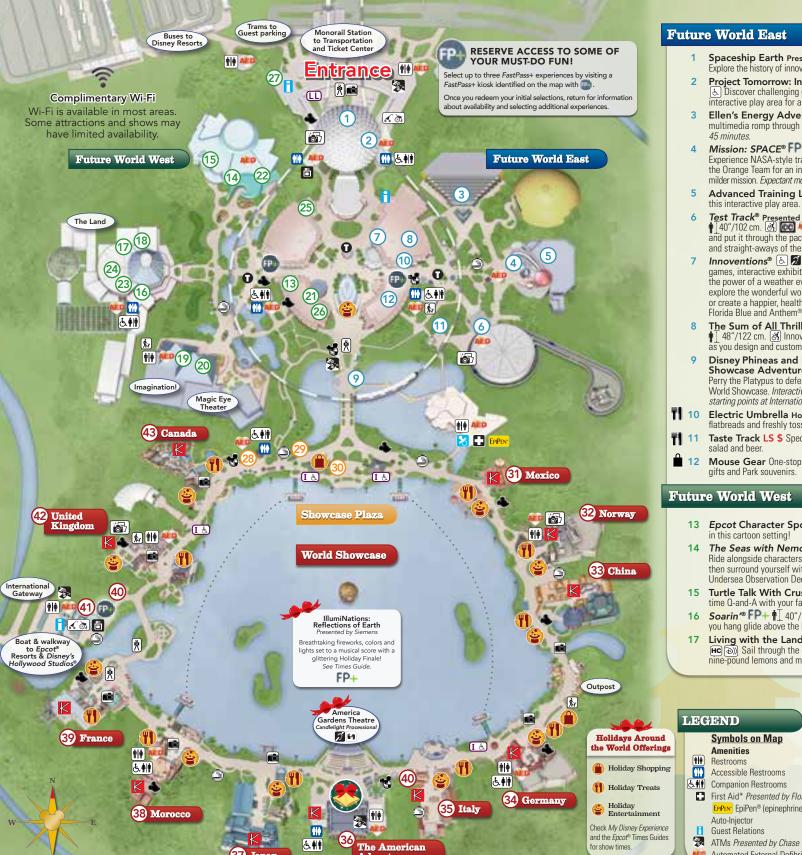

### Future World East

- 1 Spaceship Earth Presented by Siemens FP+ ( ) (HC ) Explore the history of innovations from the Stone Age to the Digital Age.
- Project Tomorrow: Inventing the Wonders of the Future Discover challenging games and engaging displays in an interactive play area for all ages.
- 3 Ellen's Energy Adventure 🔊 🎜 🕪 🖜 Take a multimedia romp through time and Ellen DeGeneres' subconscious. 45 minutes
- Mission: SPACE® FP+ ↑ 44"/112 cm. 💰 🔤 🤲 Experience NASA-style training with a simulated space launch. Join the Orange Team for an intense journey A or the Green Team for a milder mission. Expectant mothers should not ride.
- this interactive play area.
- Test Track® Presented by Chevrolet® FP+ ☐ ▲

  † 40"/102 cm. ③ ♣ Create your own virtual concept vehicle and put it through the paces on the exhilarating hills, hairpin turns and straight-aways of the *Test Track* circuit.
- Innoventions® & A vibrant pavilion featuring fun games, interactive exhibits and activities for all ages. Experience the power of a weather event at Stormstruck® presented by FLASH explore the wonderful world of COLORTOPIA™ presented by Glidden® or create a happier, healthier world at Habit Heroes presented by Florida Blue and Anthem® Blue cross and Blue Shield.
- The Sum of All Thrills™ Presented by Raytheon® ▲ 48"/122 cm. [3] Innoventions East: Uncover your inner engineer as you design and customize your own thrill ride!
- 9 Disney Phineas and Ferb: Agent P's World Showcase Adventure & Search for clues with Perry the Platypus to defeat Dr. Doofenshmirtz before he takes over World Showcase. Interactive adventure. At your own pace. Additional starting points at International Gateway. Look for 40 on the map.
- 10 Electric Umbrella Hosted by Coca-Cola® LD \$ Angus burgers, latbreads and freshly tossed salads
- Taste Track LS \$ Specialty grilled cheese sandwiches, soup,
- 12 Mouse Gear One-stop shopping destination for Disney Character gifts and Park souvenirs.

#### **Future World West**

Symbols on Map

First Aid\* Presented by Florida Hospital

EPIPEN\* EpiPen® (epinephrine injection)

Automated External Defibrillators

Amenities

Auto-Injector

Guest Relations

- 13 Epcot Character Spot FP+ & Meet Mickey and his pals in this cartoon setting!
- 14 The Seas with Nemo & Friends® FP+ 🔊 🖟 🕒 Ride alongside characters from Disney Pixar's "Finding Nemo" then surround yourself with thousands of real sea creatures at the Undersea Observation Deck at SeaBase
- 15 Turtle Talk With Crush FP+ & M Engage in a real time Q-and-A with your favorite totally tubular turtle.
- 16 Soarin ® FP+ ↑ 40"/102 cm. ☑ Pake flight as you hang glide above the breathtaking vistas of California
- 17 Living with the Land Presented by Chiquita® FP+ (HC (D)) Sail through the greenhouses of The Land Pavilion to see nine-pound lemons and more!

Smoking Locations

Baby Care Center

Locker Rentals

Stroller and Wheelchair Rentals

Service Animal Relief Areas

Memory Maker Sales Center

Nikon® Picture Spot

Character Greetings

**Park Information** 

Assistive Listening

Disney PhotoPass® Photographers

- 18 The Circle of Life (b) (RC) Learn about conservation in this film featuring commentary from Timon and Pumbaa of "The Lion King " 20 minutes
- 19 Journey Into Imagination With Figment FP+ & (HC) (D)) ## Follow Figment on this whimsical open-house tour of the Imagination Institute
- 20 ImageWorks & Explore, experience and create in this interactive play area
- **71 21 Fountain View S \$** Starbucks<sup>®</sup> Espresso, Artisan breakfast sandwiches, and house-made Disney pastries.
- 22 Coral Reef Restaurant © LD \$\$ Seafood, steak and more.
- 23 Sunshine Seasons BLD \$ Seasonal soups, salads, sandwiches and desserts
- 1 24 Chip 'n' Dale's Harvest Feast at The Garden Grill Hosted by Smucker's BLD \$\$\$ Character dining with Chip 'n' Dale and friends. American cuisine.
- **25** Art of Disney Collectables, including framed artwork, sculptures and prints.
- 26 Club Cool Hosted by Coca-Cola® Exclusive Coca-Cola merchandise and complimentary samples of soft drinks from around the world.
- **27** The Gift Stop Merchandise Package Pickup. Located near the main entrance.

- 28 Refreshment Port LD \$ Ice cream, croissant doughnuts and assorted beverages
- 29 Promenade Refreshments LD \$ Specialty holiday treats.
- 30 **Port of Entry** Your one-stop destination for everything holiday and

### World Showcase

- 31 Mexico
- Gran Fiesta Tour Starring The Three Caballeros feathered amigos on this boat ride
- San Angel Inn Restaurante 1 LD \$\$ Authentic Mexican cuisine. Premium margaritas and tequilas.
- La Hacienda de San Angel D SS Regional Mexican cuisine. Premium margaritas and tequilas.
- La Cantina de San Angel LD \$ Nachos, tacos, quesadillas, beer and margaritas.
- La Cava del Tequila \$ More than 200 tequilas and handcrafted margaritas. Not on Disney Dining plans.
- Norway
- Princess Storybook Dining at Akershus Royal Banquet Hall 1 BLD \$\$\$ Character dining with Disney Princesses. American and Norwegian cuisine.
- Kringla Bakeri Og Kafe S \$ Pastries and sandwiches.

Disney Vacation Club®

Tips and Show Times

with Disabilities

Leave A Legacy Locator

Kidcot Fun Stops

Information Center

IllumiNations Viewing for Guests

FastPass+ kiosks available in English, Spanish and Portuguese

\*Emergency services available by calling 911.

- - Reflections of China & RC W View the places and faces of the world's most populous country in this Circle-Vision 360 film 14 minutes
- Nine Dragons Restaurant (1) LD \$\$ Chinese cuisine, wine
- Lotus Blossom Café LD \$ Egg rolls and orange chicken
- Joy of Tea S \$ Assorted teas, beverages, ice cream and snacks.
- Germany
- Biergarten Restaurant C L \$\$ D \$\$\$ \$\square{1}\$ Oktoberfest buffet with live entertainment. German cuisine
- Sommerfest LD \$ Bratwurst, potato salad, beer and desserts.
- Prost! Specialty holiday treats.
- Karamell-Küche Featuring Werther's® Original Caramel Freshly made caramel corn, caramel covered apples and strawberries.
- Christkindlmarkt Step into a world rich in tradition at the Christkindlmarkt at Germany. Excite your senses by watching artisan Reinhard Herzog create glass-blown ornaments before your eyes and delight your taste buds with a sampling of a traditional German holiday treat. Glühwein.
- 35 Italy
- Tutto Italia Ristorante 13 LD \$\$ Pasta and fine Italian
- Tutto Gusto Wine Cellar LDS \$\$ Italian wines and imported cheeses. Not on Disney Dining plans.
- Via Napoli Ristorante e Pizzeria D LD \$\$ Italian pastas. wood-fired pizzas, Piatti alla Parmigiana and tiramisù.
- Gelato Kiosk Specialty holiday treats.

# 36 **The American Adventure**

- The American Adventure & 🗷 RC 🐿 Explore the past and future of America through film, music and Audio-Animatronics
- Liberty Inn Hosted by Coca-Cola® LD \$ Regional American cuisine featuring Angus burgers, steak, chicken and freshly
- Fife & Drum Tavern LD \$ Turkey legs, frozen beverages
- Block & Hans S \$ Craft beers and pretzels.
- Sugar and Spice Holiday Bakery
- Holiday Gingerbread Display
- Candlelight Processional
- Santa and Mrs. Claus
- Kwanzaa & Hanukkah
- Voices of Liberty

- Santa's Village Venture to Santa's Village near The American Adventure and discover keepsake ornaments, festive holiday trimmings and collectibles to deck your halls.
- 37 Japan
- Teppan Edo 1 LD \$\$ Steak, seafood and chicken—grilled in
- Tokyo Dining 13 LD \$\$ Sushi, bento box, grilled items and traditional Japanese cuisine.
- Katsura Grill LD \$ Teriyaki combinations, udon noodles, sushi
- Kabuki Cafe 5 \$ Shaved ice, sushi snacks, Japanese beer and cold beverages.
- Morocco
- Restaurant Marrakesh LD \$\$ Beef, lamb and chicken dinners with a live belly dancing show.
- Tangierine Café LD \$ Chicken and lamb shawarma, wraps
  - Spice Road Table LD \$ Featuring Mediterranean specialty entrees, small plates, wine, beer and organic sangria.

  - Impressions de France & 🛭 RC 🔊 Experience the grandeur and charm of the French countryside through film.
  - Chefs de France D LD \$\$ Parisian-style brasserie.
- Monsieur Paul (1) D \$\$\$ French fine dining.
- Les Halles Boulangerie-Patisserie S \$ Artisan breads, sandwiches, pastries and baked goods.
- L'Artisan des Glaces S \$ House-made ice cream and sorbets. International Gateway
- 40 Disney Phineas and Ferb: Agent P's World Showcase Adventure & Search for clues with Perry the Platypus to defeat Dr. Doofenshmirtz before he takes over World Showcase. Interactive adventure. At your own pace. Additional starting point at
- Future World East. Look for 9 on the map. World Traveler Merchandise Package Pickup.
  - United Kingdom
  - Rose & Crown Pub & Dining Room C LD \$\$ \$ \$ U.K. favorites including steak, bangers and mash, shepherd's pie, British ales, lagers and stouts.
- Yorkshire County Fish Shop LD \$ Fish and chips, beverages
- UK Beer Cart Specialty holiday treats.
- 43 Canada
- O Canada! & S RC W View the very best Canada has to offer in this Circle-Vision 360 film. 14 minutes.
- Le Cellier Steakhouse D LD \$\$\$ Steaks, pasta and
- Popcorn in Canada Specialty holiday treats.